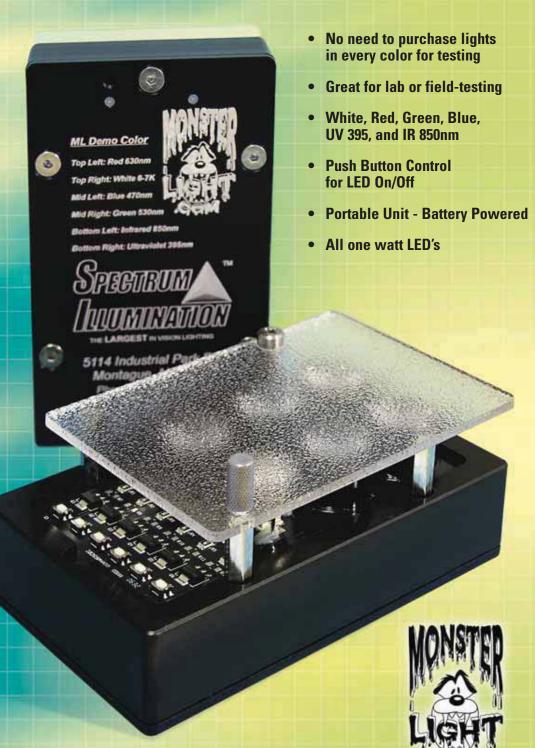

### MONSTER BOX



#### DIFFUSERS | FILTERS

Diffusers and filters can be installed on any backlight or Monster Light.

#### White Diffused:

Standard on all back lights.



Can be used on all Standard Lights.



**Shower Glass Diffused:** Standard on all front lights.



Thin Film:
Used on all front lights.
Sold in pairs only.

Clear Diffused: Standard on UV lights.

### PART NUMBER ORDERING

Example of part number system

#### LL 16 -630/F/P/V

| LIGHT TYPE                                                                                                                  | SIZE<br>IN INCHES         | COLOR OF<br>LIGHT                                                                                            | LENS TYPE                                                                                   | FILTE