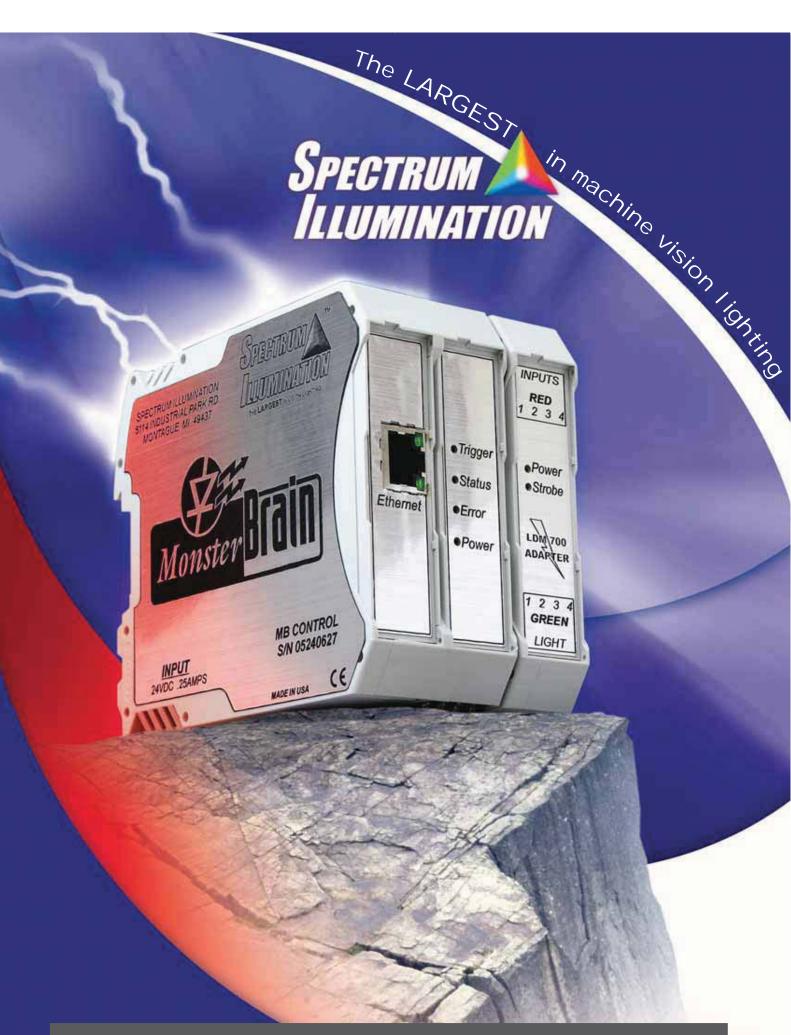

# MONSTER BRAIN

- 10/100 Ethernet Port RJ-45
- Embedded web page NO SOFTWARE Needed
- Multiple control of lights and cameras
- 4 independent channels of control single or multiple lights per channel
- 4 independent channels of control single or multiple lights per channel
- ON Delay / OFF Delay
- · Store up to 32 products for selection
- DIN Rail Mount