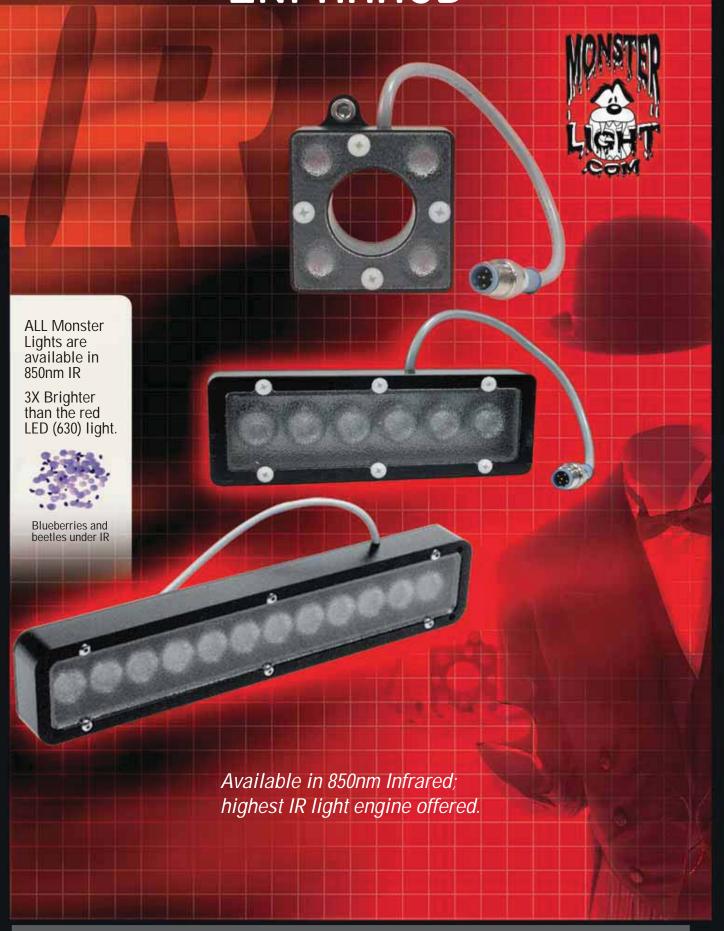

-------------------------------------------------------------------------------------------|---------------------------------------------------------------------------------------------|-----------------------------------------------------------------------------------------|----------------------------|
| LL = Linear RL = Ring SP = Spot BP = Back DL = Dome OL = Oxy  Wxx = Wash Down WLL = Linear WRL = Ring WSP = Spot WBP = Back | X Y EXAMPLE EXAMPLE 1" 6" | 880 IR<br>850 IR<br>660 RED<br>630 RED<br>530 GREEN<br>505 CYAN<br>470 BLUE<br>395 UV<br>365 UV<br>WHI WHITE | S = Standard (Narrow)  L = Line (Line)  50 = 50° Degree (Med. Angle)  F = Wide (Wide Angle) | P = Polarizer CC = Clear TFD = Thin film Diffuser WD = White Diffuser SD = Shower Glass | A = Analog<br>V = Variable |

## INFRARED







Typical Applications: Illumination for profiling the part.



### DRIVES



# MONSTER BRAIN

- 10/100 Ethernet Port RJ-45
- Embedded web page NO SOFTWARE Needed
- Multiple control of lights and cameras
- 4 independent channels of control single or multiple lights per channel
- 4 independent channels of control single or multiple lights per channel
- ON Delay / OFF Delay
- · Store up to 32 products for selection
- DIN Rail Mount

#### LDM

- DIN Rail Mount
- Built in High Speed Strobe Control
- PNP and NPN strobe inputs
- Capable of running hundreds of 1 watt or 5 watt HB LED Light Engines
- Constant current control using a feedback loop to maintain current within +/- .1%
- · Options:
  - Variable intensity control via front access trim pot (~10% to 100% current output).
  - 0-10VDC A