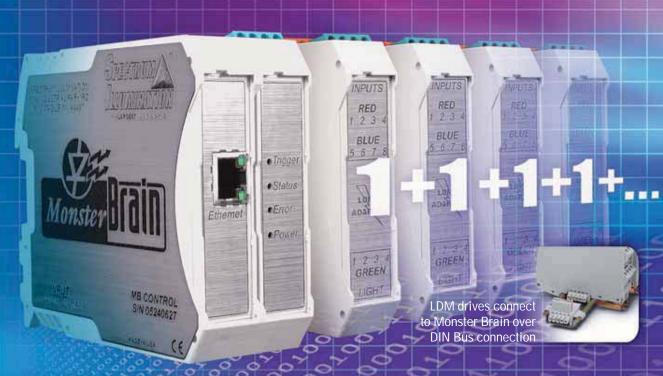

# MONSTER BRAIN

- 10/100 Ethernet Port RJ-45
- Embedded web page NO SOFTWARE Needed
- Multiple control of lights and cameras
- 4 independent channels of control single or multiple lights per channel
- 4 independent channels of control single or multiple lights per channel
- ON Delay / OFF Delay
- · Store up to 32 products for selection
- DIN Rail Mount

#### LDM

- DIN Rail Mount
- Built in High Speed Strobe Control
- PNP and NPN strobe inputs
- Capable of running hundreds of 1 watt or 5 watt HB LED Light Engines
- Constant current control using a feedback loop to maintain current within +/- .1%
- · Options:
  - Variable intensity control via front access trim pot (~10% to 100% current output).
  - 0-10VDC Analog intensity control (10% to 100% current output).