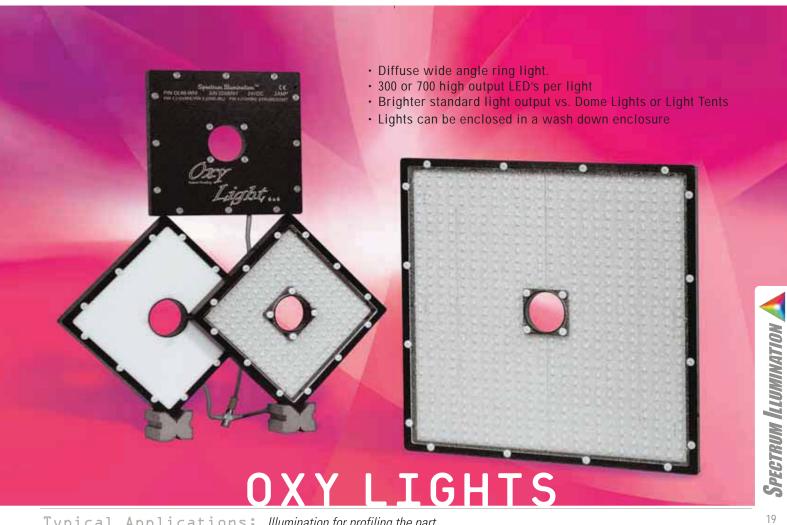

---------------------------------------------------------------------------------------|---------------------------------------------------------------------------------------------|-----------------------------------------------------------------------------------------|----------------------------|
| LL = Linear RL = Ring SP = Spot BP = Back DL = Dome OL = Oxy  Wxx = Wash Down WLL = Linear WRL = Ring WSP = Spot WBP = Back | X Y EXAMPLE EXAMPLE 1" 6" | 880 IR<br>850 IR<br>660 RED<br>630 RED<br>530 GREEN<br>505 CYAN<br>470 BLUE<br>395 UV<br>365 UV<br>WHI WHITE | S = Standard (Narrow)  L = Line (Line)  50 = 50° Degree (Med. Angle)  F = Wide (Wide Angle) | P = Polarizer CC = Clear TFD = Thin film Diffuser WD = White Diffuser SD = Shower Glass | A = Analog<br>V = Variable |

## INFRARED







Typical Applications: Illumination for profiling the part.



### DRIVES



# MONSTER BRAIN

- 10/100 Ethernet Port RJ-45
- Embedded web page NO SOFTWARE Needed
- Multiple control of lights and cameras
- 4 independent channels of control single or multiple lights per channel
- 4 independent channels of control single or multiple lights per channel
- ON Delay / OFF Delay
- · Store up to 32 products for selection
- DIN Rail Mount

#### LDM

- DIN Rail Mount
- Built in High Speed Strobe Control
- PNP and NPN strobe inputs
- Capable of running hundreds of 1 watt or 5 watt HB LED Light Engines
- Constant current control using a feedback loop to maintain current within +/- .1%
- · Options:
  - Variable intensity control via front access trim pot (~10% to 100% current output).
  - 0-10VDC Analo