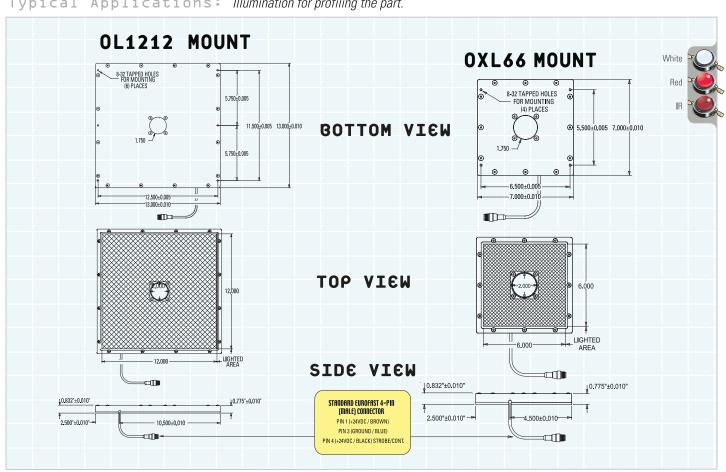

-------------------------|---------------------------------------------------------------------------------------------|-----------------------------------------------------------------------------------------|----------------------------|
| LL = Linear RL = Ring SP = Spot BP = Back DL = Dome OL = Oxy  Wxx = Wash Down WLL = Linear WRL = Ring WSP = Spot WBP = Back | X Y EXAMPLE EXAMPLE 1" 6" | 880 IR<br>850 IR<br>660 RED<br>630 RED<br>530 GREEN<br>505 CYAN<br>470 BLUE<br>395 UV<br>365 UV<br>WHI WHITE | S = Standard (Narrow)  L = Line (Line)  50 = 50° Degree (Med. Angle)  F = Wide (Wide Angle) | P = Polarizer CC = Clear TFD = Thin film Diffuser WD = White Diffuser SD = Shower Glass | A = Analog<br>V = Variable |

## INFRARED







Typical Applications: Illumination for profiling the part.



### DRIVES



# MONSTER BRAIN

- 10/100 Ethernet Port RJ-45
- Embedded web page NO SOFTWARE Needed
- Multiple control of lights and cameras
- 4 independent channels of control single or multiple lights per channel
- 4 independent channels of control single or multiple lights per channel
- ON Delay / OFF Delay
- · Store up to 32 products for selection
- DIN Rail Mount

#### LDM

- DIN Rail Mount
- Built in High Speed Strobe Control
- PNP and NPN strobe inputs
- Capable of running hundreds of 1 watt or 5 watt HB LED Light Engines
- Constant current control using a feedback loop to maintain current within +/- .1%
- · Options:
  - Variable intensity control via front access trim pot (~10% to 100% current output).
  - 0-10VDC Analog intensity control (10% to 100% current output).