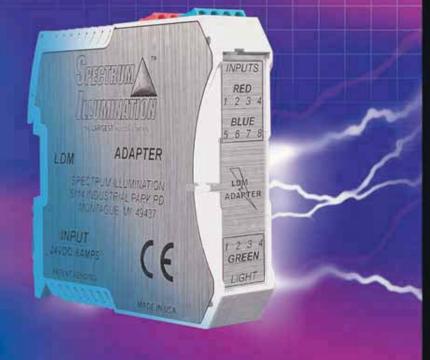

#### LDM

- DIN Rail Mount
- Built in High Speed Strobe Control
- PNP and NPN strobe inputs
- Capable of running hundreds of 1 watt or 5 watt HB LED Light Engines
- Constant current control using a feedback loop to maintain current within +/- .1%
- · Options:
  - Variable intensity control via front access trim pot (~10% to 100% current output).
  - 0-10VDC Analog intensity control (10% to 100% current output).