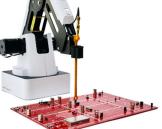

# **EM**Probe

Robotic Arm for Handheld probes Main Arm – DBT-M

- Scanning area ~ 250 mm and 180deg
- Physical Resolution 0.25mm
- Standard 1-year parts & labour warranty
- EMViewer Premium 1YR Licence included.