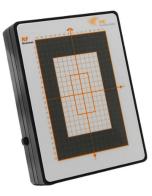

#### **EM**Scanner

High speed 150 kHz to 8 GHz EMC/EMI Scanner

- Scanning area ~ 316 mm (12.54") L x 218 mm (8.58") W
- Standard 1-years parts & labour warranty
- EMViewer Premium 1YR Licence included.

#### **EM**ScannerR

High speed 150 kHz to 8 GHz EMC/EMI Scanner

- Scanning area ~ 316 mm (12.54") L x 218 mm (8.58") W
- High Resolution 0.06mm
- Standard 1-years parts & labour warranty
- EMViewer Premium 1YR Licence included.