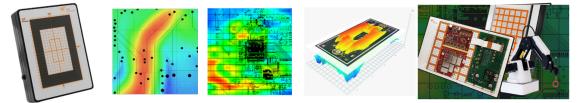

#### **EM**Scanner

High speed 150 kHz to 8 GHz EMC/EMI Scanner

- Scanning area ~ 316 mm (12.54") L x 218 mm (8.58") W
- Standard 1-years parts & labour warranty
- EMViewer Premium 1YR Licence included.

#### **EM**ScannerR

High speed 150 kHz to 8 GHz EMC/EMI Scanner

- Scanning area ~ 316 mm (12.54") L x 218 mm (8.58") W
- High Resolution 0.06mm
- Standard 1-years parts & labour warranty
- EMViewer Premium 1YR Licence included.

# **EM**Probe

Robotic Arm for Handheld probes Main Arm – DBT-M

- Scanning area ~ 250 mm and 180deg
- Physical Resolution 0.25mm
- Standard 1-year parts & labour warranty
- EMViewer Premium 1YR Licence included.

# **NFPKit**

Near Field Probe Kit Set of 4 Electric and Magnetic probes

- NFPE00 Full Range Electric Probe
- NFPH10 10MHz-350MHz
- NFPH20 175MHz 3GHz
- NFPH30 3GHz 18GHz
- USB 5MP x10 Optical Zoom Camera
- Real time tracking
- EMViewer Software

# **Exploring EMC/EMI Issues with Real Time Scanning Techniques**