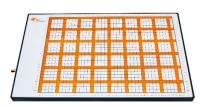

# **NFPKit**

Near Field Probe Kit Set of 4 Electric and Magnetic probes

- NFPE00 Full Range Electric Probe
- NFPH10 10MHz-350MHz
- NFPH20 175MHz 3GHz
- NFPH30 3GHz 18GHz
- USB 5MP x10 Optical Zoom Camera
- Real time tracking
- EMViewer Software