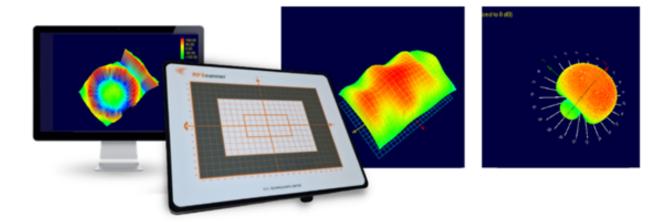

#### Antenna Characterization & Testing

The **RF**Scanner is a compact bench-top scanner that characterizes antennas in your own lab environment in real-time.

The **RF**Scanner measures the amplitude and phase of near-field magnetic emissions and uses these data provides far-field patterns, bisections, EIRP and TRP and other parameters in seconds.

The **RF**Scanner give insights into the root causes of antenna performance challenges and help troubleshoot far-field radiation patterns in real-time.

- Frequency range: 300 MHz 6GHz
- Far-Field Patterns and Bisections
- Near-Field Insights to Amplitude and Phase distribution
- Real-Time Testing