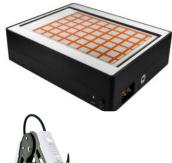

#### **EM**Scanner

High speed 150 kHz to 8 GHz EMC/EMI Scanner

- Scanning area ~ 316 mm (12.54") L x 218 mm (8.58") W
- Standard 1-years parts & labour warranty
- EMViewer Premium 1YR Licence included.

#### **EM**ScannerR

High speed 150 kHz to 8 GHz EMC/EMI Scanner

- Scanning area ~ 316 mm (12.54") L x 218 mm (8.58") W
- High Resolution 0.06mm
- Standard 1-years parts & labour warranty
- EMViewer Premium 1YR Licence included.