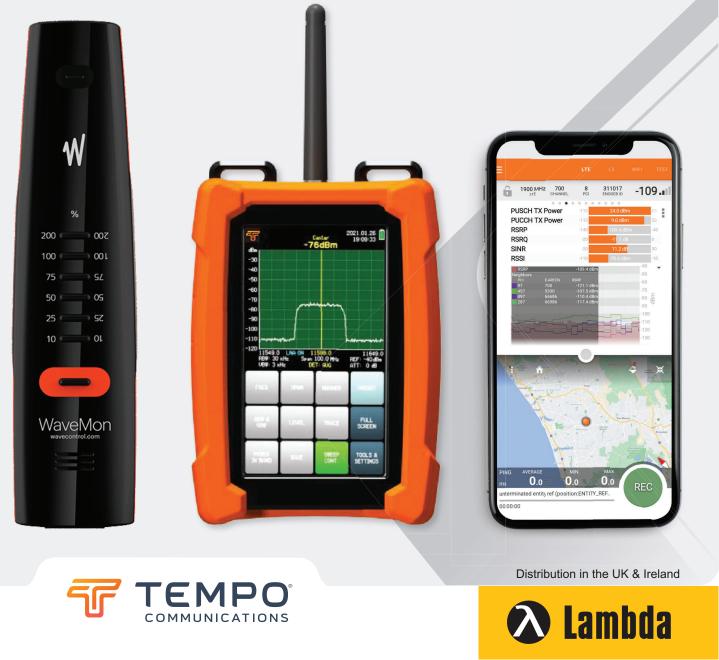

### SPECTRUM ANALYZERS AIRSCOUT SPECTRUM

The **AirScout Spectrum** product line provides fast, accurate RF spectrum analysis at an affordable cost. AirScout Spectrum is designed specifically for field use making it easy to see downlink or uplink RF transmission quickly and easily. Whatever band you are working with, we have the right frequency ranges to suit your application.

#### FEATURES OF AIRSCOUT SPECTRUM INCLUDE:

- Wide Frequency Range Support: Frequency models: 0.3 to 3 GHz, 2 to 8 GHz, and 24 to 40 GHz
- Accurate: RF accuracy to +/-1dBm
- Versatile: Multiple RBW and VBW Setting
- Easy to Use: Intuitive "one hand" operation
- Fast: Industry leading 0.5 second boot up
- **Uses:** RF baselining, transmission/receive power, interference hunting, antenna alignment and more

#### WAVEMON

**Wavemon** personal RF Safety Monitors alert radio equipment contractors of dangerous RF exposure levels. It measures RF emissions up to 60 GHz and provides visual and audible alarms when safe levels are exceeded. The tool is accurate to any global standard, and uses an isotropic antenna for 360 degree measurements.

#### **FEATURES INCLUDE:**

- 8 GHz and 60 GHz models
- Accurate EMF measurements to +/- 3 xxx
- Response shapes to EU EMF, SC6, FCC and ICNIRP
- ITU-T K.145 standard compliant
- Isotropic antenna
- Records GPS and Altimeter readings
- PC software allows reviw of test offline
- 30 kV/m low frequency immunity