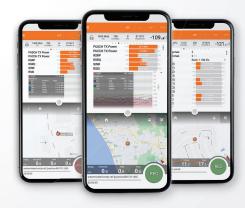

### **5G DRIVE/WALK PERFORMANCE TESTING** AIRSCOUT MOBILITY

**AirScout Mobility** tests network performance of WiFi and cellular networks, including 3G, 4G, 5G, P25, and TETRA. Featuring industry-only cloud architecture, AirScout Mobility allows users to share licenses, remote control testing, and automate reporting. This also allows users to use standard off-the-shelf phones as opposed to proprietary hardware, extending the costs savings even further.

#### FEATURES OF AIRSCOUT MOBILITY INCLUDE:

- Fast, automated drive/walk performance testing of cellular, public safety and WiFi networks
  - 3G/4G/5G, TETRA, P25, WiFi
- **Cost Effective:** One license can be used across multiple phone, users and technologies
- Easy to Use: Tests are pre-set in the cloud, so users only need to utilize the "one button" testing function to run the test
- **Convenient:** All testing can be remote controlled, freeing engineers from having to travel to multiple sites
- Automated: Test results are generated and published to the cloud automatically, saving hours of report creation
- Flexible testing: Tests can be locked to a system, band or PCI so users can specifically test a particular transmitter/receiver
- **Cost Effective:** Cloud based licensing allows one license to float across multiple phones and technologies, increasing usage per license purchased