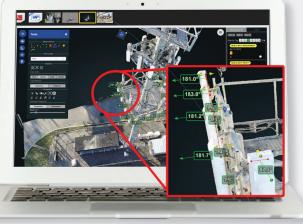

### MACROCELL 3D IMAGING FOR INSPECTION AND PIM ANALYSIS

#### **OPTELOS SOFTWARE**

The **Optelos software** platform creates a detailed 3D digital model for actual drone picture data and stores it in a full featured asset management platform. This allows users to visually inspect their macro cell to predetermine if there are any problems before sending up a tower crew. The 3D image can be linked to asset documents such as equipment specification, design specifications, and historical environment photos.

#### **FEATURES INCLUDE:**

- Digital Twin: Automatically create a full 3D digital model of any macro cell or rooftop location from drone data
- Accurate: Visually inspect the site for any anomalies or damage down to 1 cm resolution
- Inspect: Measure dimensions directly from the software, including angles for antenna alignment
- Convenient: Link specification of equipment or tower design directly to the digital image