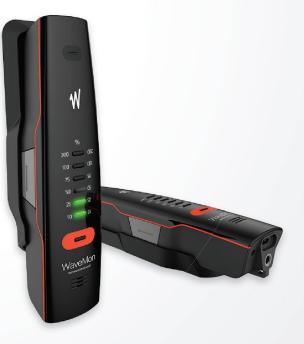

#### WAVEMON

**Wavemon** personal RF Safety Monitors alert radio equipment contractors of dangerous RF exposure levels. It measures RF emissions up to 60 GHz and provides visual and audible alarms when safe levels are exceeded. The tool is accurate to any global standard, and uses an isotropic antenna for 360 degree measurements.

#### **FEATURES INCLUDE:**

- 8 GHz and 60 GHz models
- Accurate EMF measurements to +/- 3 xxx
- Response shapes to EU EMF, SC6, FCC and ICNIRP
- ITU-T K.145 standard compliant
- Isotropic antenna
- Records GPS and Altimeter readings
- PC software allows reviw of test offline
- 30 kV/m low frequency immunity