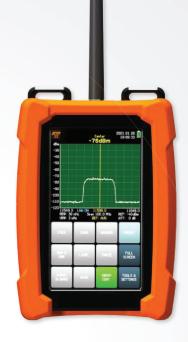

### SPECTRUM ANALYZERS AIRSCOUT SPECTRUM

The **AirScout Spectrum** product line provides fast, accurate RF spectrum analysis at an affordable cost. AirScout Spectrum is designed specifically for field use making it easy to see downlink or uplink RF transmission quickly and easily. Whatever band you are working with, we have the right frequency ranges to suit your application.

#### FEATURES OF AIRSCOUT SPECTRUM INCLUDE:

- Wide Frequency Range Support: Frequency models: 0.3 to 3 GHz, 2 to 8 GHz, and 24 to 40 GHz
- Accurate: RF accuracy to +/-1dBm
- Versatile: Multiple RBW and VBW Setting
- Easy to Use: Intuitive "one hand" operation
- Fast: Industry leading 0.5 second boot up
- **Uses:** RF baselining, transmission/receive power, interference hunting, antenna alignment and more