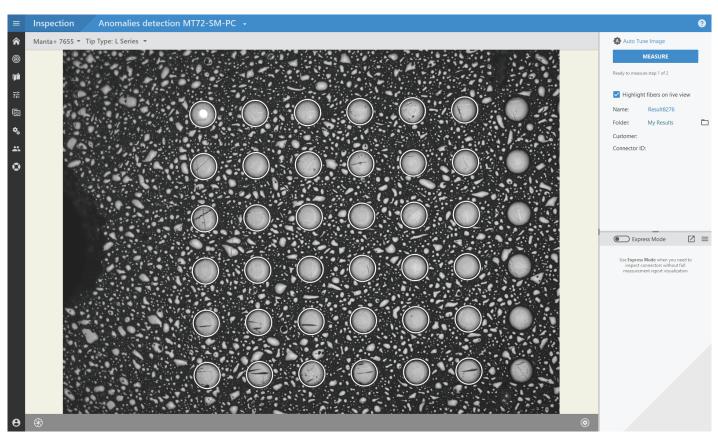

recommended)                                                                                                                                                                                                |
| Kit contents:              | SMX-Manta+V2 microscope, USB 3.0 cable, Case, MaxInspect™ analytical software                                                                                                                                                                  |
|                            | NEW: Sumix now offers a variety of optical connector cleaning tools to cover all your                                                                                                                                                          |

inspection and cleaning needs in one purchase.



Live View of MT 72 ferrule