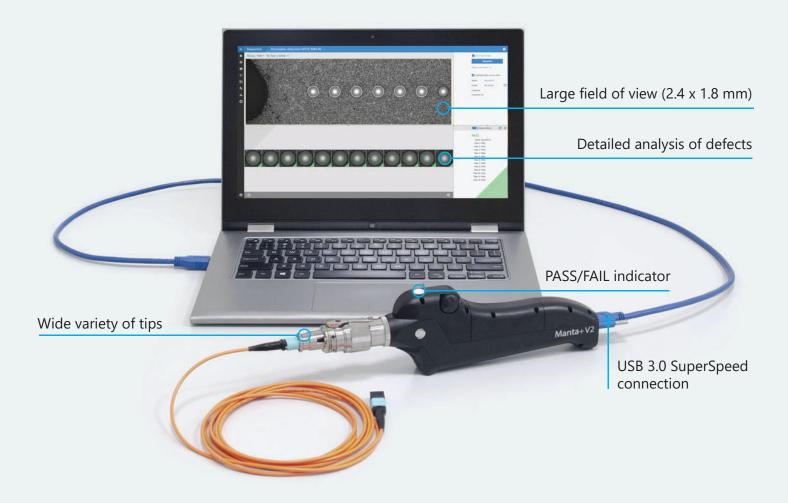

## Manta+V2 microscope probe

Application • field inspection;

• in lab or production as a benchtop microscope (with a cradle)

## **Specification**

| Connectors tested:         | male and female MPO connectors (SM and MM), MT ferrules, LC, FC, SC, E2000 <sup>™</sup> , QSFP, ARINC, MIL-38999, High-power SMA, Avim, mini-Avim, and more. Patchcord and bulkhead side. Custom tips can be developed for special connectors. |
|----------------------------|------------------------------------------------------------------------------------------------------------------------------------------------------------------------------------------------------------------------------------------------|
|                            | NEW: Tips for 3M <sup>™</sup> Expanded Beam Optical Connector, ODC <sup>®</sup> , Q-ODC <sup>®</sup> , MXC <sup>®</sup> , HMFOC and CS <sup>®</sup> connectors added to the range.                                                             |
| Field of view:             | 2.4 × 1.8 mm                                                                                                                                                                                                                                   |
| Defect size detection:     | : 0.75 μm                                                                                                                                                                                                                                      |
| <b>Optical resolution:</b> | 1.8 μm                                                                                                                                                                                                                                         |
| Magnification:             | 290×                                                                                                                                                                                                                                           |
| Focus:                     | Autofocus                                                                                                                                                                                                                                      |
| Camera type:               | digital, USB3.0, monochrome                                                                                                                                                                                                                    |
| Power source:              | USB 3.0 port of PC                                                                                                                                                                                                                             |
| Dimensions (H × W ×        | <b>L):</b> 75 × 28 × 233 mm (2.95 × 1.1 × 9.17 inches)                                                                                                                                                                                         |
| Weight:                    | 475 g (1.05 lbs)                                                                                                                                                                                                                               |
| Material:                  | aluminum housing, stainless steel barrel                                                                                                                                                                                                       |
| Compatible with:           | desktop PC, laptop, tablet                                                                                                                                                                                                                     |
| Operating system:          | Windows 7 SP1 or newer (Windows 10 recommended)                                                                                                                                                                                                |
| Kit contents:              | SMX-Manta+V2 microscope, USB 3.0 cable, Case, MaxInspect™ analytical software                                                                                                                                                                  |
|                            | NEW: Sumix now offers a variety of optical connector cleaning tools to cover all your                                                                                                                                                          |