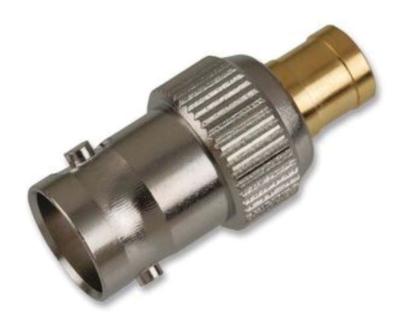

## **BNC probe adapter 0309-0006**

The BNC Probe to BNC female

BNC jack to SMB plug Straight Adapter with gold-plated beryllium copper contacts. It is made of brass with gold/nickel-plated finish and a PTFE insulator. This adapter is commonly used in applications requiring 2 dissimilar RF interfaces to be connected.

- Amphenol 242185
- 50R Impedance
- 4GHz Maximum frequency
- -65 to 165°C Temperature ran

Distribution in the UK & Ireland

Characterisation, Measurement & Analysis Lambda Photometrics Limited Lambda House Batford Mill Harpenden Herts AL5 5BZ United Kingdom